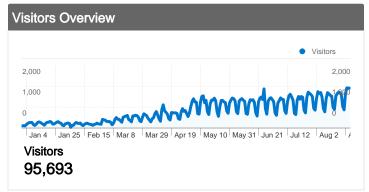

### 95,693 people visited this site

95,693 Absolute Unique Visitors

251,175 Pageviews

1.59 Average Pageviews

00:02:16 Time on Site

75.31% Bounce Rate

60.36% New Visits