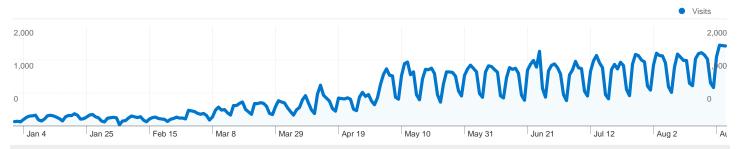

### **Top Traffic Sources**

| Sources                      | Visits | % visits |
|------------------------------|--------|----------|
| google (organic)             | 96,637 | 61.14%   |
| (direct) ((none))            | 25,575 | 16.18%   |
| wiki.github.com (referral)   | 7,776  | 4.92%    |
| facebook.com (referral)      | 3,333  | 2.11%    |
| forum.developers.facebook.co | 2,148  | 1.36%    |