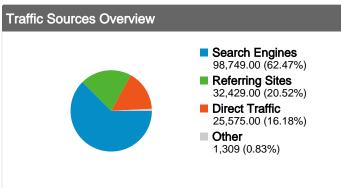

# **Traffic Sources Overview**

### All traffic sources sent a total of 158,062 visits

### **Top Traffic Sources**

| Sources                      | Visits | % visits |
|------------------------------|--------|----------|
| google (organic)             | 96,637 | 61.14%   |
| (direct) ((none))            | 25,575 | 16.18%   |
| wiki.github.com (referral)   | 7,776  | 4.92%    |
| facebook.com (referral)      | 3,333  | 2.11%    |
| forum.developers.facebook.co | 2,148  | 1.36%    |