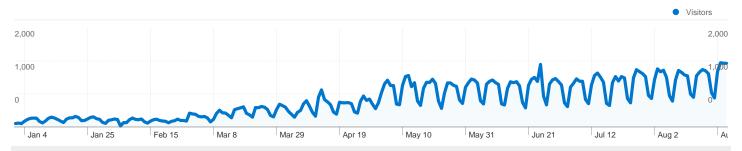

### Site Usage

### 95,693 people visited this site

95,693 Absolute Unique Visitors

251,175 Pageviews

1.59 Average Pageviews

00:02:16 Time on Site

75.31% Bounce Rate

60.36% New Visits