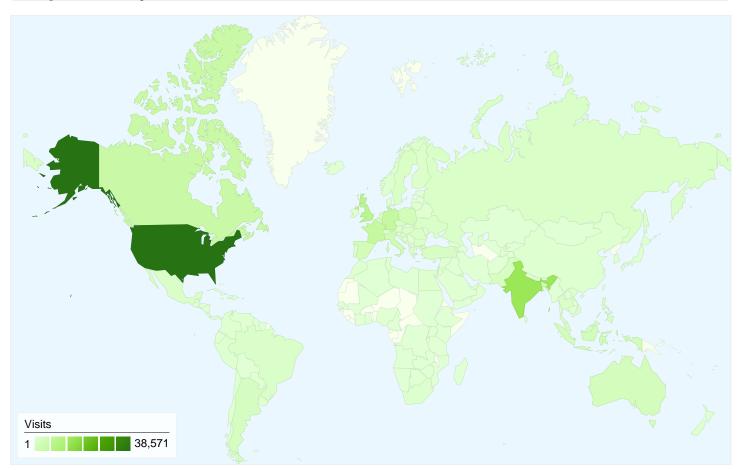

# Map Overlay Visits 1 1 1 35.571

| Content Overview                |           |             |
|---------------------------------|-----------|-------------|
| Pages                           | Pageviews | % Pageviews |
| /facebook/php-sdk-graph-api-    | 34,037    | 13.55%      |
| /facebook/graph-api-javascript- | 27,961    | 11.13%      |
| /facebook/graph-api-iframe-     | 21,004    | 8.36%       |
| /facebook/customize-facebook-   | 17,439    | 6.94%       |
| /index.php                      | 13,458    | 5.36%       |

# 158,062 visits came from 173 countries/territories

| Visits                                 | Pages/Visit                       | Wigit Avg Time on Site                                |             | % New Visits                          | Rounce                 | Pounce Pote                                               |  |
|----------------------------------------|-----------------------------------|-------------------------------------------------------|-------------|---------------------------------------|------------------------|-----------------------------------------------------------|--|
| 158,062<br>% of Site Total:<br>100.00% | 1.59<br>Site Avg:<br>1.59 (0.00%) | Avg. Time on Site 00:02:16 Site Avg: 00:02:16 (0.00%) |             | 60.65%<br>Site Avg:<br>60.36% (0.48%) | <b>75.31</b> Site Avg: | <b>Pounce Rate 75.31%</b> Site Avg: <b>75.31%</b> (0.00%) |  |
| Country/Territory                      |                                   | Visits                                                | Pages/Visit | Avg. Time on Site                     | % New Visits           | Bounce Rate                                               |  |
| United States                          |                                   | 38,571                                                | 1.45        | 00:01:39                              | 69.64%                 | 78.20%                                                    |  |
| India                                  |                                   | 14,507                                                | 1.66        | 00:02:53                              | 60.01%                 | 73.03%                                                    |  |
| United Kingdom                         |                                   | 8,145                                                 | 1.50        | 00:02:02                              | 67.08%                 | 76.93%                                                    |  |
| Germany                                |                                   | 6,019                                                 | 1.59        | 00:02:01                              | 51.95%                 | 74.38%                                                    |  |
| France                                 |                                   | 5,864                                                 | 1.59        | 00:02:16                              | 55.78%                 | 75.68%                                                    |  |
| Canada                                 |                                   | 5,196                                                 | 1.54        | 00:01:56                              | 68.38%                 | 77.25%                                                    |  |
| Bangladesh                             |                                   | 3,940                                                 | 2.60        | 00:06:45                              | 30.71%                 | 56.17%                                                    |  |
| Italy                                  |                                   | 3,630                                                 | 1.67        | 00:02:19                              | 60.94%                 | 71.98%                                                    |  |
| Indonesia                              |                                   | 3,096                                                 | 1.87        | 00:03:19                              | 59.50%                 | 69.57%                                                    |  |

| Spain | 3,014 | 1.58 | 00:02:18 | 56.37% | 74.35%        |
|-------|-------|------|----------|--------|---------------|
|       |       |      |          |        | 1 - 10 of 173 |

Comparing to: Site