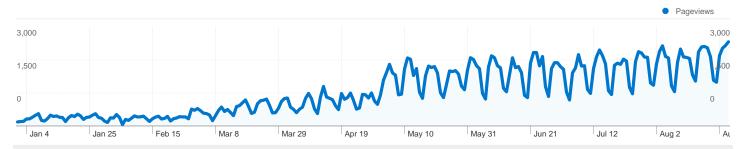

### 95,693 people visited this site

95,693 Absolute Unique Visitors

251,175 Pageviews

1.59 Average Pageviews

00:02:16 Time on Site

75.31% Bounce Rate

60.36% New Visits

## Pages on this site were viewed a total of 251,175 times

218,157 Unique Views

**75.31%** Bounce Rate