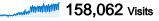

# **Traffic Sources Overview**

### All traffic sources sent a total of 158,062 visits