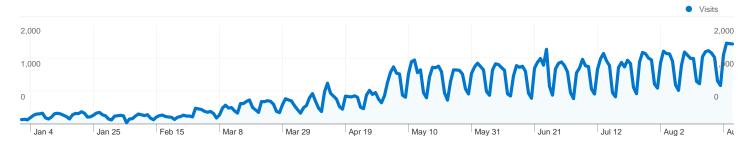

### Site Usage

### 95,693 people visited this site

95,693 Absolute Unique Visitors

251,175 Pageviews

1.59 Average Pageviews

00:02:16 Time on Site

75.31% Bounce Rate

60.36% New Visits