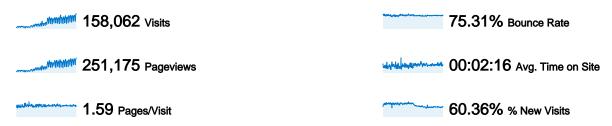

### 95,693 people visited this site

95,693 Absolute Unique Visitors

251,175 Pageviews

1.59 Average Pageviews

00:02:16 Time on Site

75.31% Bounce Rate

60.36% New Visits